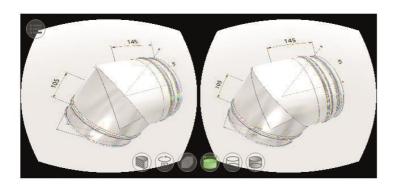

# 3D visualization with dimensioning

Depending on the application, components can be perfectly selected as individual parts or configurable assemblies (in preparation for the ceramic chimney sector). The web visualization in 3D with dimensioning is possible as well as the usual 2D view.

## **Press Contact**

CADENAS GmbH Berliner Allee 28 b + c 86153 Augsburg Germany

**Caption 3:** With a cardboard viewer and smartphones, architects can look at 3D models.

This press release and accompanying images are available for download from our website: <a href="https://www.cadenas.de/press/press-releases">www.cadenas.de/press/press-releases</a>