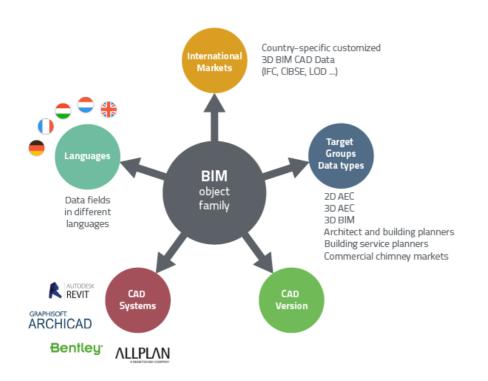

All BIM- and AEC CAD formats, like Autodesk Revit, Nemetschek Allpan and Grafisoft Archicad for the respective CAD systems and purposes, are available to engineers, planners and purchasers.

# **Press Images:**

**Caption 1:** Regardless of location and time, customers can access data, download or select 3D BIM CAD models immediately during a consultation meeting.

**Caption 2:** All BIM- and AEC CAD formats, like Autodesk Revit, Nemetschek Allpan and Grafisoft Archicad for the respective CAD systems and purposes, are available to engineers, planners and purchasers.